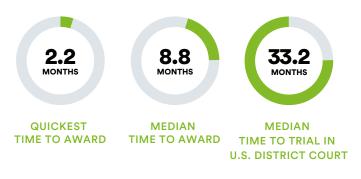

#### FILING TO AWARD

For the parties that proceed to award - time resolution is speedy, especially when compared to U.S. District Court