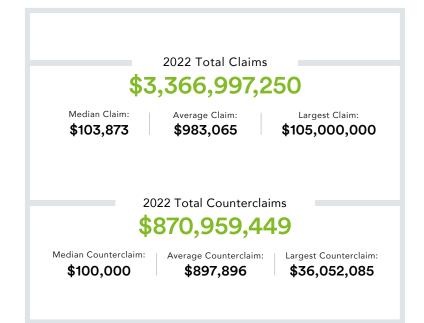

INTERNATIONAL CENTRE FOR DISPUTE RESOLUTION®



## 3,713 Construction Cases Filed in 2022

### THE CONSTRUCTION PANEL IS COMPOSED OF



accomplished arbitrators and mediators including construction attorneys, engineers, architects and other construction industry professionals as well as former federal and state judges.

COMMITMENT TO DIVERSITY

# 21% 23% DIVERSE ROSTER DIVERSE APPOINTMENTS



#### FILING TO AWARD

For the parties that proceed to award - time resolution is speedy, especially when compared to U.S. District Court



#### MOST CASES SETTLE

CASES SETTLE PRIOR TO AN AWARD

#### TOP COMMERCIAL CONSTRUCTION CASE TYPES