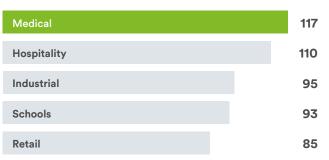

INTERNATIONAL CENTRE FOR DISPUTE RESOLUTION®



## 3,713 Construction Cases Filed in 2022

### THE CONSTRUCTION PANEL IS COMPOSED OF



accomplished arbitrators and mediators including construction attorneys, engineers, architects and other construction industry professionals as well as former federal and state judges.

COMMITMENT TO DIVERSITY

# 21% 23% DIVERSE ROSTER DIVERSE APPOINTMENTS



#### FILING TO AWARD

For the parties that proceed to award - time resolution is speedy, especially when compared to U.S. District Court



#### MOST CASES SETTLE

CASES SETTLE PRIOR TO AN AWARD

#### TOP COMMERCIAL CONSTRUCTION CASE TYPES